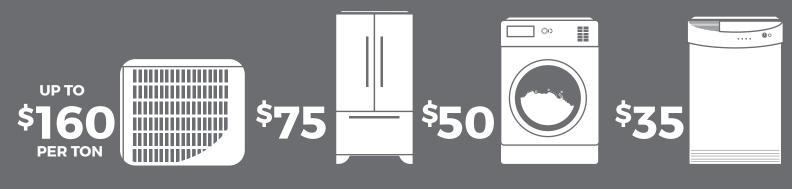

  - AHRI: Certicate required for AC or HP replacement

<sup>\*</sup>Please see terms and conditions on the back of page 2.

|                    | energy PRODUCT ENERGY STAR                                                                                                                                                                                                                                                  | REBATE AI<br>PURCH<br>IN<br>MORENO<br>VALLEY | MOUNT IF<br>ASED:<br>ONLINE/OUT OF<br>MORENO VALLEY | PRODUCT DETAILS<br>& LIMITATIONS                                                                             |  |  |
|--------------------|-----------------------------------------------------------------------------------------------------------------------------------------------------------------------------------------------------------------------------------------------------------------------------|----------------------------------------------|-----------------------------------------------------|--------------------------------------------------------------------------------------------------------------|--|--|
| APPLIANCES         | CEILING FAN                                                                                                                                                                                                                                                                 | l,                                           |                                                     | Quantity: (Limit 3)                                                                                          |  |  |
|                    | Ceiling fan must be ENERGY STAR® certified at time of purchase.                                                                                                                                                                                                             | \$25                                         | \$15                                                |                                                                                                              |  |  |
|                    | CLOTHES WASHER                                                                                                                                                                                                                                                              |                                              |                                                     | Limit 1 rebate every 5 years per customer at                                                                 |  |  |
|                    | Clothes washer must be ENERGY STAR® certified at time of purchase.                                                                                                                                                                                                          | \$50                                         | \$25                                                | the same address                                                                                             |  |  |
|                    | DISHWASHER                                                                                                                                                                                                                                                                  |                                              |                                                     | Limit 1 rebate every 5 years per customer at                                                                 |  |  |
| RATED              | Dishwasher must be ENERGY STAR® certified at time of purchase.                                                                                                                                                                                                              | \$35                                         | \$20                                                | the same address                                                                                             |  |  |
|                    | REFRIGERATOR                                                                                                                                                                                                                                                                |                                              |                                                     | Limit 1 rebate every 5 years per customer at                                                                 |  |  |
| AR                 | Refrigerator must be 15 cubic feet minimum and replacing your primary refrigerator.                                                                                                                                                                                         | \$75                                         | \$50                                                | the same address                                                                                             |  |  |
| <b>ENERGY STAR</b> | FREEZER                                                                                                                                                                                                                                                                     |                                              |                                                     | Limit 1 rebate every 5 years per customer at                                                                 |  |  |
|                    | Freezer must be 7.5 cubic feet minimum and replacing your primary freezer.                                                                                                                                                                                                  | \$50                                         | \$25                                                | the same address                                                                                             |  |  |
| 当                  | ROOM AIR CONDITIONER                                                                                                                                                                                                                                                        |                                              |                                                     | Quantity:(Limit 3)                                                                                           |  |  |
| Ш                  | Room air conditioner must be ENERGY STAR® certified at time of purchase.                                                                                                                                                                                                    | \$35                                         | \$20                                                | Quantity(Linit 3)                                                                                            |  |  |
|                    | LOW-E GLASS WINDOWS AND DOORS                                                                                                                                                                                                                                               |                                              |                                                     | Total Sq. Ft.:                                                                                               |  |  |
|                    | For existing window and door replacements only. U-Factor must be 0.35 or less AND Solar Heat Gain Coefficient (SHGC) must be 0.30 or less                                                                                                                                   | <b>\$2</b><br>Per Sq. Ft.                    | <b>\$1</b><br>Per Sq. Ft.                           | Square footage (Sq. Ft.) equals:<br>Width (inches) x Height (inches)<br>then divide by 144                   |  |  |
|                    | CENTRAL AIR CONDITIONING                                                                                                                                                                                                                                                    |                                              |                                                     | SEER Rating:                                                                                                 |  |  |
| CIENCY UPGRADES    | AS OF JANUARY 1, 2015 CENTRAL A/C MUST BE A MINIMUM OF 15 SEER TO QUALIFY FOR REBATE  SEER 15 - 15.9                                                                                                                                                                        | \$140 /ton                                   | \$120/ton                                           | Tonnage:  Limit 2 rebates every 5 years per customer at the same address. Supporting documents               |  |  |
|                    | SEER = Seasonal Energy Efficiency Ratio SEER 16+                                                                                                                                                                                                                            | <b>\$160</b> /ton                            | \$140/ton                                           | must show tonnage and SEER rating.  Must provide AHRI Certificate.                                           |  |  |
|                    | ATTIC INSULATION                                                                                                                                                                                                                                                            |                                              |                                                     |                                                                                                              |  |  |
|                    | Insulation level must be a minimum value of R-30 or R-19 if less than 24 in. attic clearance. Supporting documentation showing total sq-footage must be submitted, Along with documentation on existing and newly installed "R" rating.  *New construction does NOT qualify | <b>0.15¢</b><br>Per Sq. Ft.                  | <b>0.10¢</b><br>Per Sq. Ft.                         | Total Sq. Ft. of Insulation Installed:  *REQUIRES W-9 FORM                                                   |  |  |
| 正                  | POOL PUMP - Variable Speed Only                                                                                                                                                                                                                                             |                                              |                                                     | Limit 1 rebate every 5 years per customer at                                                                 |  |  |
| ENERGY EF          | Rebate applies to variable speed replacement pool pumps only. Spa pumps, single speed and two speed pool pumps are not eligible.                                                                                                                                            | \$200                                        | \$100                                               | the same address. Supporting documents must include make and model number.                                   |  |  |
| ÿ                  | SOLAR ATTIC FAN                                                                                                                                                                                                                                                             |                                              |                                                     | Quantity: (Limit 3) Supporting documents must include purchase receipts and pictures of installation.        |  |  |
| Ш                  | All makes of solar attic fans installed in a residence qualify for a rebate.                                                                                                                                                                                                | \$100                                        | \$50                                                |                                                                                                              |  |  |
|                    | SOLAR WATER HEATER                                                                                                                                                                                                                                                          |                                              | ·                                                   | Limit 1 Contact Conservation at (818) 238-3730 for details. Requires field inspection prior to installation. |  |  |
|                    | Solar Water Heater (Rebate applies to MVU customers using electric water heaters only and requires an additional supplemental form.)                                                                                                                                        | \$1500                                       | \$1500                                              |                                                                                                              |  |  |
|                    | ADDITIONAL REBATES: Southern California Gas Company - SoCalGas.com   Eastern Municipal Water District - www.emwd.org                                                                                                                                                        |                                              |                                                     |                                                                                                              |  |  |