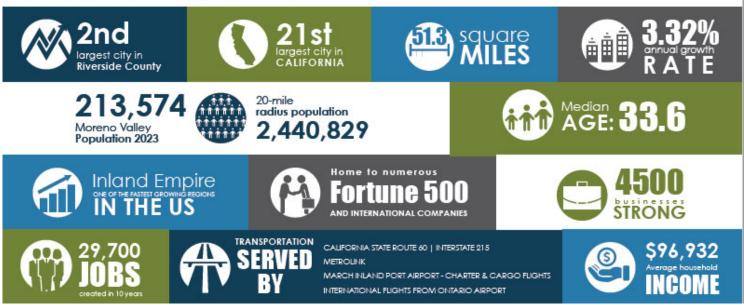

## DEMOGRAPHIC STRENGTH

Average household income of \$96,932 with more than 30,000 households at \$100,000 or more; highly educated workforce with 47% of residents in white collar jobs.

The Economic Development Summary is intended only to keep the City Council and City Department Heads current concerning ongoing and potential future developments. Much of the information contained in this Summary is preliminary and subject to change. In particular, information concerning potential land use and/or economic development projects is to be considered tentative and preliminary (and in some cases may be speculative), subject both to change and to all future City review and approval processes. Nothing in this Summary constitutes, evidences, or implies City approval of any such project, nor City acceptance of any proposed terms of any agreement, contract or understanding referred to in this Summary. All such matters remain fully subject to all normal City approval processes, up to and including public meetings and/or public hearings before the Planning Commission and/or City Council, at future dates.